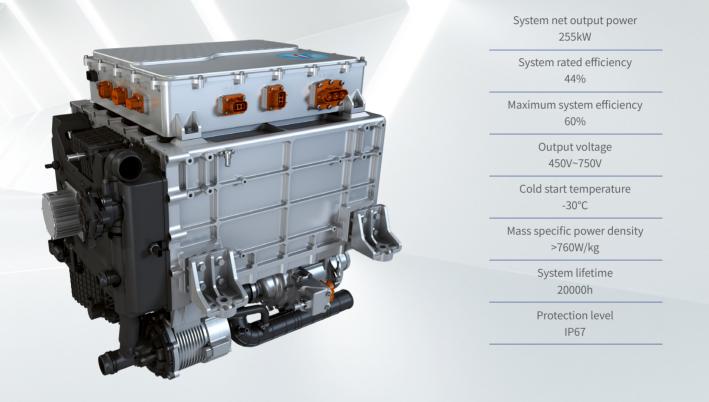

## 255kw Commercial vehicles hydrogen fuel cell engine

#### PRODUCT PRESENTATION

Commercial vehicles hydrogen fuel cell engine adopts the integrated design of innovative technology, with ultrahigh system power density, ultra-long service life. It can meet the requirements of high and low temperature in all operating conditions, and is more suitable for the market of long-distance and heavy-duty applications.

#### **TECHNICAL HIGHLIGHTS**

- High efficiency-The stack operation has been transformed to be efficient, improving the efficiency of system components, including air compressor with expander, efficient DCDC, etc.
- High durability-System components have a longer lifetime, especially humidifier, air compressor, etc. At the same time, the system control software has been developed to ensure the lifetime of the system, which is more suitable for fuel cell applications.
- High integration-Simplify system design, adopt new integration concept and integrated design.
- Low cost-Set up cost engineering, and evaluate technology in multiple dimensions such as system design, integration, material model selection and processing technology to achieve cost reduction.
- Low noise-Improve NVH performance of air compressor, water pump, hydrogen circulation pump and reduce the intake & exhaust noise to meet customers' requirements for comfort.